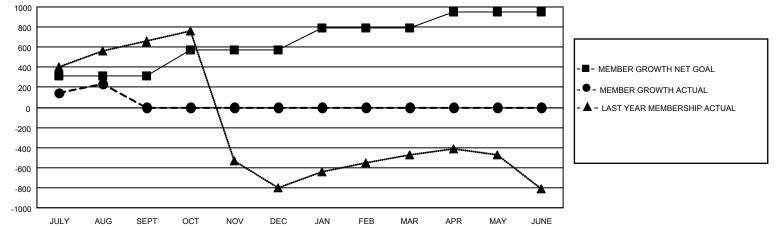

## GAT MONTHLY MEMBERSHIP PROGRESS REPORT

Multiple District 3231

Results as of: 8/31/2022

LOCATION: INDIA

| Clubs         |               |             |               | Members               |                           |                         |                                                    |  |
|---------------|---------------|-------------|---------------|-----------------------|---------------------------|-------------------------|----------------------------------------------------|--|
|               | RESULTS FOR   | R 2022-2023 |               | RESULTS FOR 2022-2023 |                           |                         |                                                    |  |
| QUARTER       | NEW CLUB GOAL | NEW CLUBS   | DROPPED CLUBS | QUARTER               | MEMBER GROWTH NET<br>GOAL | MEMBER GROWTH<br>ACTUAL | DROPPED<br>MEMBERS ACTUAL<br>(including transfers) |  |
| JULY/AUG/SEPT | 5             | 3           | 1             | JULY/AUG/SE           | PT 315                    | 428                     | 156                                                |  |
| OCT/NOV/DEC   | 5             | 0           | 0             | OCT/NOV/DEC           | 260                       | 0                       | 0                                                  |  |
| JAN/FEB/MAR   | 2             | 0           | 0             | JAN/FEB/MAR           | 215                       | 0                       | 0                                                  |  |
| APR/MAY/JUNE  | 3             | 0           | 0             | APR/MAY/JUN           | IE 160                    | 0                       | 0                                                  |  |