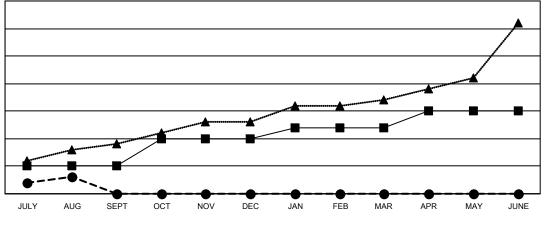

- - CURRENT YEAR GOALS FOR NEW CLUBS
- - CURRENT YEAR ACTUAL NEW CLUBS
- ▲ LAST YEAR ACTUAL NEW CLUBS

GOALS AND ACTUAL MEMBERS CUMULATIVE

| DROPPED CLUBS: 1 |     | 88 CLUBS OF 327 ADDED 1 OR | GENDER DISTRIBUTION               |                |  |
|------------------|-----|----------------------------|-----------------------------------|----------------|--|
|                  |     | MORE NEW MEMBERS           | MALE                              | 6,732 (60.32%) |  |
|                  |     |                            | FEMALE                            | 4,428 (39.67%) |  |
| DROPPED MEMBERS  |     |                            | NON BINARY                        | 0 (0.00%)      |  |
| DECEASED         | 6   |                            | PREFER NOT TO ANSWER              | 1 (0.01%)      |  |
| CLUB CANCELLED   | 0   |                            | TOTAL FAMILY UNIT MEMBERS         | 6,455          |  |
| OTHER            | 150 | CLICK HERE FOR CUMULATIVE  | TOTAL TAMILT ON TIME MDENS        | 0,400          |  |
| TOTAL            | 156 | MEMBERSHIP DATA            | FAMILY MEMBERS PAYING HAL<br>DUES | F 3,497        |  |